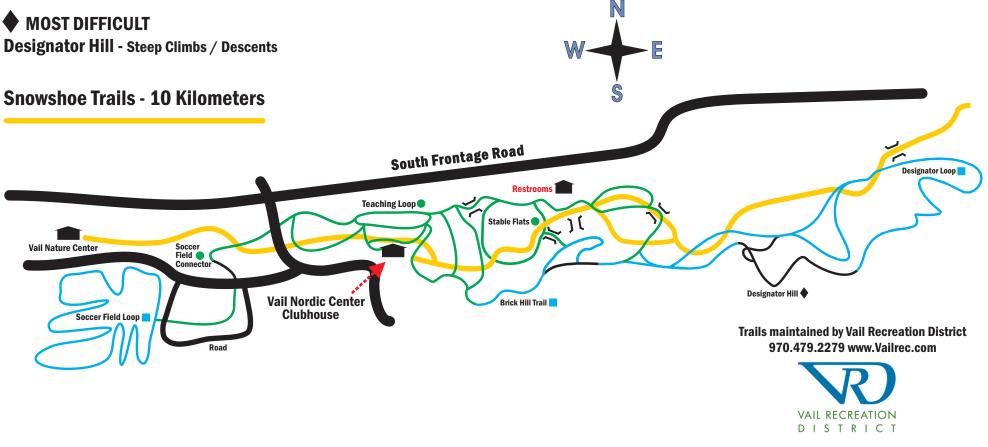

## **Ski Trails**

EASIEST Stable Flats - 2.5 Kilometers **Teaching Loop - 800 Meters** Soccer Field Connector - 1 Kilometer

## INTERMEDIATE

Brick Hill Trail - 2.5 Kilometers **Designator Loop - 4 Kilometers** Soccer Field Loop - 2.5 Kilometers

**MOST DIFFICULT Designator Hill - Steep Climbs / Descents** 

- Designator 17 Kilometers of Ski Trails
- 10 Kilometers of Snowshoe Trails
- Open Daily
- 970.476.8366 www.VailNordicCenter.com

## **Nordic Center Etiquette**

1) Snowshoes stay on designated snowshoe trails. 2) Dogs allowed on snowshoe trails only, ON A LEASH! 3) Pay trail fee for use of ski and snowshoe trails inside Nordic Center Clubhouse.