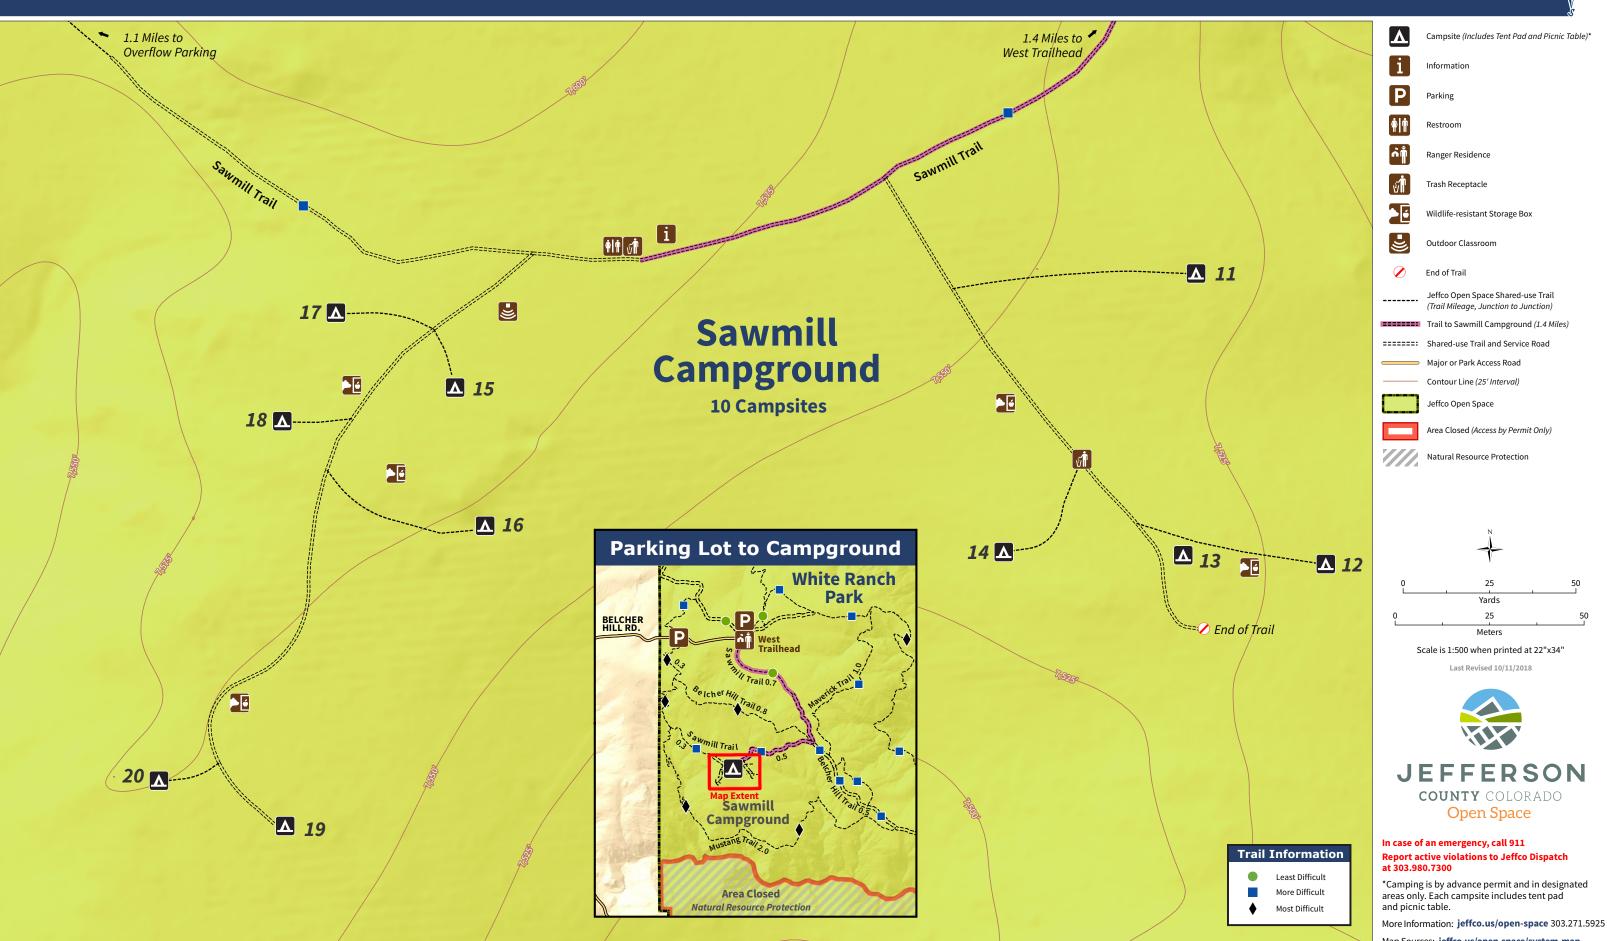

## **SAWMILL CAMPGROUND**

Campsite (Includes Tent Pad and Picnic Table)\* Trash Receptacle Wildlife-resistant Storage Box

Trail to Sawmill Campground (1.4 Miles) Shared-use Trail and Service Road Major or Park Access Road

Jeffco Open Space Shared-use Trail (Trail Mileage, Junction to Junction)

Contour Line (25' Interval) Jeffco Open Space

End of Trail

Area Closed (Access by Permit Only)

Natural Resource Protection

Scale is 1:500 when printed at 22"x34"

Last Revised 10/11/2018

## In case of an emergency, call 911 Report active violations to Jeffco Dispatch at 303.980.7300

\*Camping is by advance permit and in designated areas only. Each campsite includes tent pad

Map Sources: jeffco.us/open-space/system-map