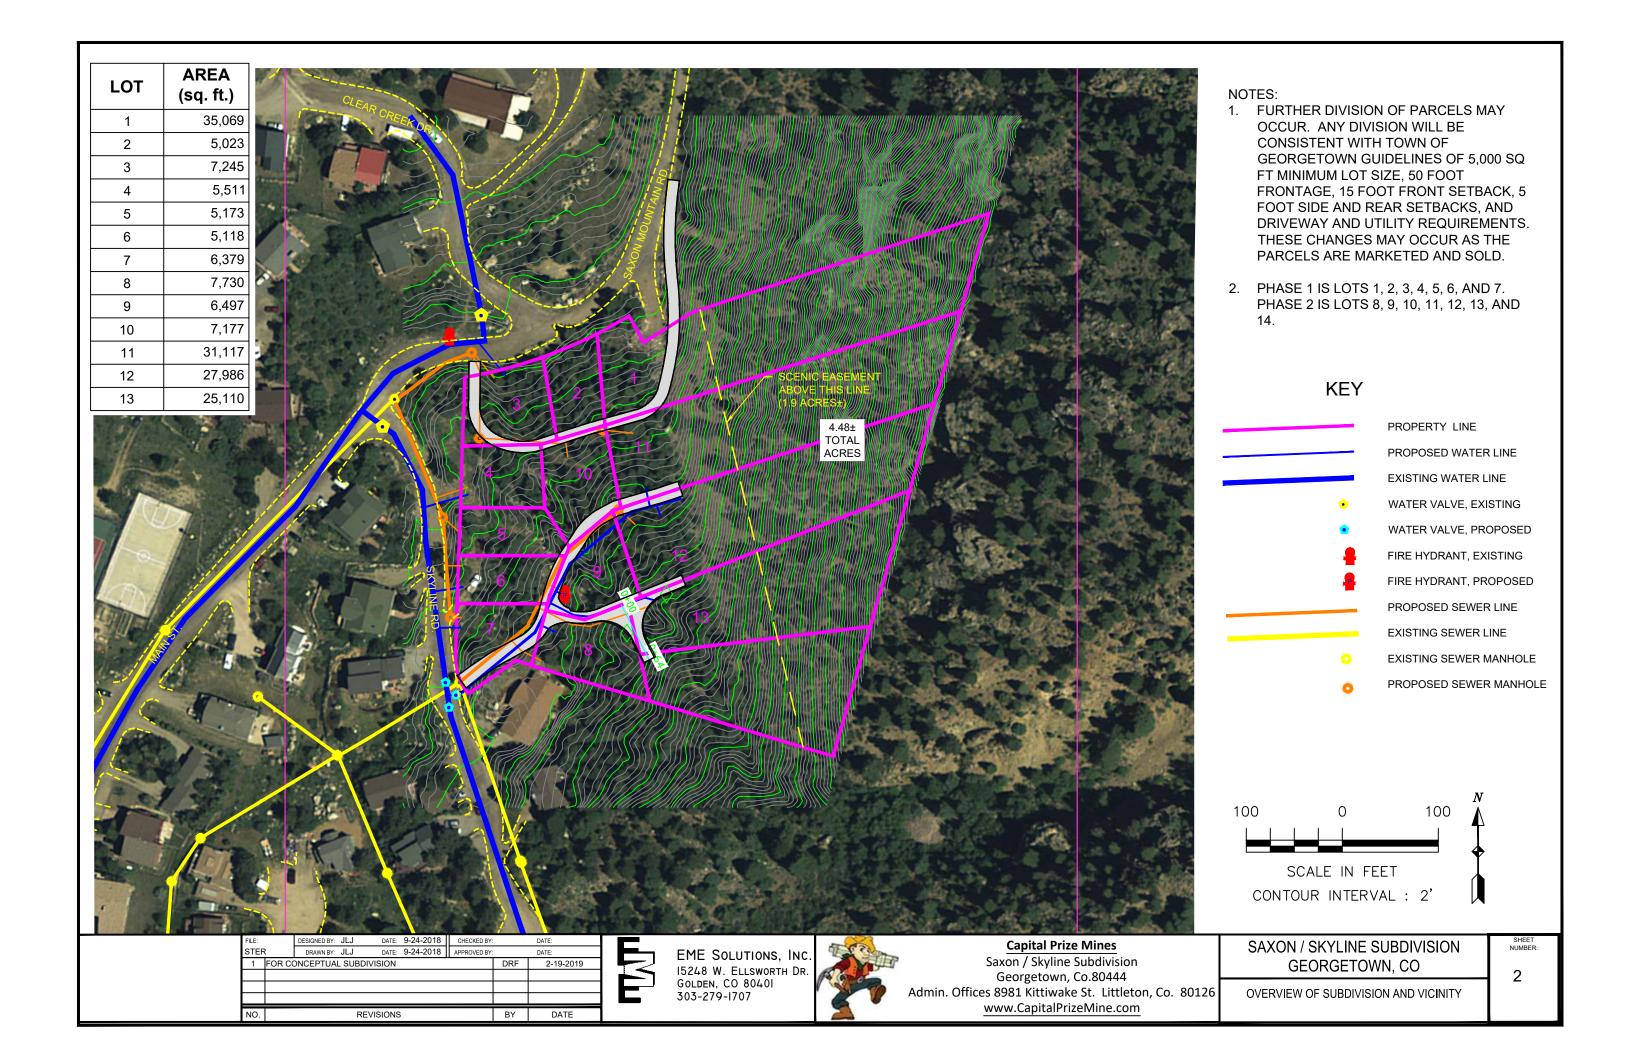

## VICINITY MAP SCALE 1" = 1000' AT 11X17

## LIST OF PLAN SHEETS

SHEET 1. VICINITY MAP

SHEET 2. OVERVIEW OF SUBDIVISION AND VICINITY

SHEET 3. SUBDIVISION SITE PLAN - NO AERIAL

SHEET 4. SLOPE MAP PROVIDED BY CLEAR CREEK COUNTY GIS

SHEET A&B. ADJACENT LOT SIZES

## NOTES:

- 1. ALL PLAN SHEETS HAVE TITLE BLOCK, SCALE, AND ARROW AS APPROPRIATE.
- 2. ROADWAY RIGHTS-OF-WAY (SKYLINE ROAD, SAXON MOUNTAIN ROAD) HAVE BEEN DEFINED BY EVERGREEN SURVEYING.
- 3. THE PROPOSED LAND USE IS RESIDENTIAL AND ALL LOTS WILL BE MORE THAN 5,000 SQUARE FEET IN AREA.
- 4. THE LOT SUBDIVISION AS SHOWN DEFINES THE HIGHEST NUMBER OF LOTS EXPECTED. CPM II REQUESTS THE FLEXIBILITY TO COMBINE LOTS PRIOR TO TIME OF SALE. THIS COMBINING OF LOTS WILL RESULT IN LOWER DENSITY THAN THE CONFIGURATION THAT IS SHOWN.
- 5. THERE ARE NO EXISTING IMPROVEMENTS ON THE SUBJECT PROPERTY.
- 6. THERE ARE NO EXISTING UTILITIES OR EASEMENTS. WATER AND SEWER LINES WILL TIE INTO EXISTING TOWN OF GEORGETOWN UTILITIES. ANY MAIN LINES WILL BECOME THE PROPERTY OF THE TOWN OF GEORGETOWN. INDIVIDUAL SUPPLY LINES WILL BECOME THE PROPERTY OF THE INDIVIDUAL LOT OWNER.
- 7. UTILITY EASEMENTS WILL BE PROVIDED AS DIRECTED BY THE TOWN OF GEORGETOWN OR XCEL ENERGY.
- 8. THE TOPOGRAPHICAL CHARACTER OF THE LAND IS INDICATED IN THE SLOPE MAP AND THE PLAN VIEWS. IN GENERAL, THE EXISTING TOPOGRAPHY WILL REMAIN, WITH SOME CUT AND FILL AND SOME RETAINING WALLS REQUIRED TO CONSTRUCT THE PROPOSED DRIVEWAYS AND HOMES.
- 9. WATER AND SEWER UTILITIES ARE INDICATED ON SHEETS 2 AND 3. JOHN JANKOUSKY OF EME MET WITH RYAN ZABEL, PUBLIC WORKS SUPERVISOR, AND HAS INCORPORATED MR. ZABEL'S SUGGESTIONS INTO THE PLAN SHEETS. ANY ADDITIONAL COMMENTS WILL BE INCORPORATED.
- 10. RYAN ZABEL, PUBLIC WORKS SUPERVISOR, INDICATED THAT THERE IS ADEQUATE CAPACITY TO SERVE THE SUBDIVISION WITH WATER AND SEWER.
- 11. MINIMUM DEPTH FOR SEWER AND WATER IS ASSUMED TO BE 5 FEET.
- 12. GUIDANCE FOR ACCESS FOR EMERGENCY VEHICLES HAS BEEN RECEIVED FROM KELLY BABEON, FIRE CHIEF.
- 13. AN ENVIRONMENTAL ASSESSMENT HAS BEEN PREPARED IN PARTNERSHIP WITH CLEAR CREEK COUNTY OPEN LANDS

OWNER: KENT STERETT CAPITAL PRIZE MINES 8981 KITTIWAKE STREET LITTLETON, CO 80126 717-424-6388 REGISTERED ENGINEER: JOHN JANKOUSKY, PEED EME SOLUTIONS, INC. 15248 W ELLSWORTH DR. GOLDEN, CO 80401 303-905-3635

REGISTERED LAND SURVEYOR:

ROBERT FEROLDI
EVERGREEN SURVEYING

P.O. BOX 3514 EVERGREEN, CO. 80437-3514 303-674-3444

| FILE: |                            | DESIGNED BY: JLJ | DATE: | 1-22-2019 | CHECKED 3Y  |      | DATE: |
|-------|----------------------------|------------------|-------|-----------|-------------|------|-------|
| SAXON |                            | DRAWN BY: JLJ    | DATF: | 1-22-2019 | APPROVED BY |      | DAT=: |
| 1     | FOR CONCEPTUAL SUBDIVISION |                  |       | DRF       | 2-19-2019   |      |       |
|       |                            |                  |       |           |             |      |       |
|       |                            |                  |       |           |             |      |       |
|       |                            |                  |       |           |             |      |       |
| NO.   |                            | REVISIONS        |       |           | BY          | DATE |       |

EME SOLUTIONS, INC. 15248 W. ELLSWORTH DR. GOLDEN, CO 80401 303-279-1707

Capital Prize Mines
Saxon / Skyline Subdivision
Georgetown, Co.80444
Admin. Offices 8981 Kittiwake St. Littleton, Co. 80126
www.CapitalPrizeMine.com

Saxon / Skyline Subdivision Georgetown, Colorado

VICINITY MAP AND LIST OF PLAN SHEETS

NUMBER:

.

| LAST<br>FOUR OF<br>PARCEL | SITE ADDRESS        | ACCOUNT<br>NO. | SQ. FT. |
|---------------------------|---------------------|----------------|---------|
| 0002                      |                     | R009083        | 217,800 |
| 3001                      |                     | R009143        | 26,550  |
| 3002                      | 1830 CLEAR CREEK DR | R009209        | 3,750   |
|                           | 280 SCEPTER CIR     | R009211        | 6,287   |
|                           | 235 SCEPTER CIR     | R009212        | 10,031  |
| 3006                      |                     | R009213        | 15,377  |
|                           | 259 SCEPTER CIR     | R009214        | 6,901   |
|                           | 270 SCEPTER CIR     | R009215        | 7,516   |
|                           | 1890 CLEAR CREEK DR | R009216        | 4,713   |
|                           | 1892 CLEAR CREEK DR | R009217        | 4,713   |
|                           | 285 CLEAR CREEK DR  | R009218        | 7,717   |
|                           | 265 CLEAR CREEK DR  | R009219        | 6,200   |
|                           | 245 CLEAR CREEK DR  | R009220        | 4,167   |
|                           | 247 CLEAR CREEK DR  | R009221        | 4,167   |
|                           | 249 CLEAR CREEK DR  | R009222        | 7,650   |
| 3017                      |                     | R009223        | 4,448   |
| 3018                      | 1832 CLEAR CREEK DR | R009224        | 3,750   |
|                           | 1776 MAIN ST.       | R009225        | 8,349   |
|                           | 1782 MAIN ST.       | R009226        | 8,495   |
|                           | 1775 SKYLINE RD.    | R009229        | 8,308   |
| 4006                      |                     | R009230        | 8,806   |
|                           | 1755 SKYLINE RD.    | R009231        | 5,100   |
|                           | 1745 SKYLINE RD.    | R009232        | 6,176   |
| 4009                      |                     | R009233        | 6,930   |
|                           | 1715 SYLINE RD.     | R009234        | 5,663   |
| 4011                      |                     | R009235        | 6,441   |
| 4010                      |                     | R009236        | 6,098   |
|                           | 1760 SKYLINE RD.    | R009237        | 18,736  |
|                           | 1750 SKYLINE RD.    | R009238        | 13,441  |
| 5003                      |                     | R009239        | 19,996  |
| 5004                      |                     | R009240        | 18,450  |
|                           | 1720 SKYLINE RD.    | R009241        | 18,208  |
|                           | 1710 SKYLINE RD.    | R009242        | 12,792  |
|                           | 1700 MAIN ST.       | R009243        | 7,562   |