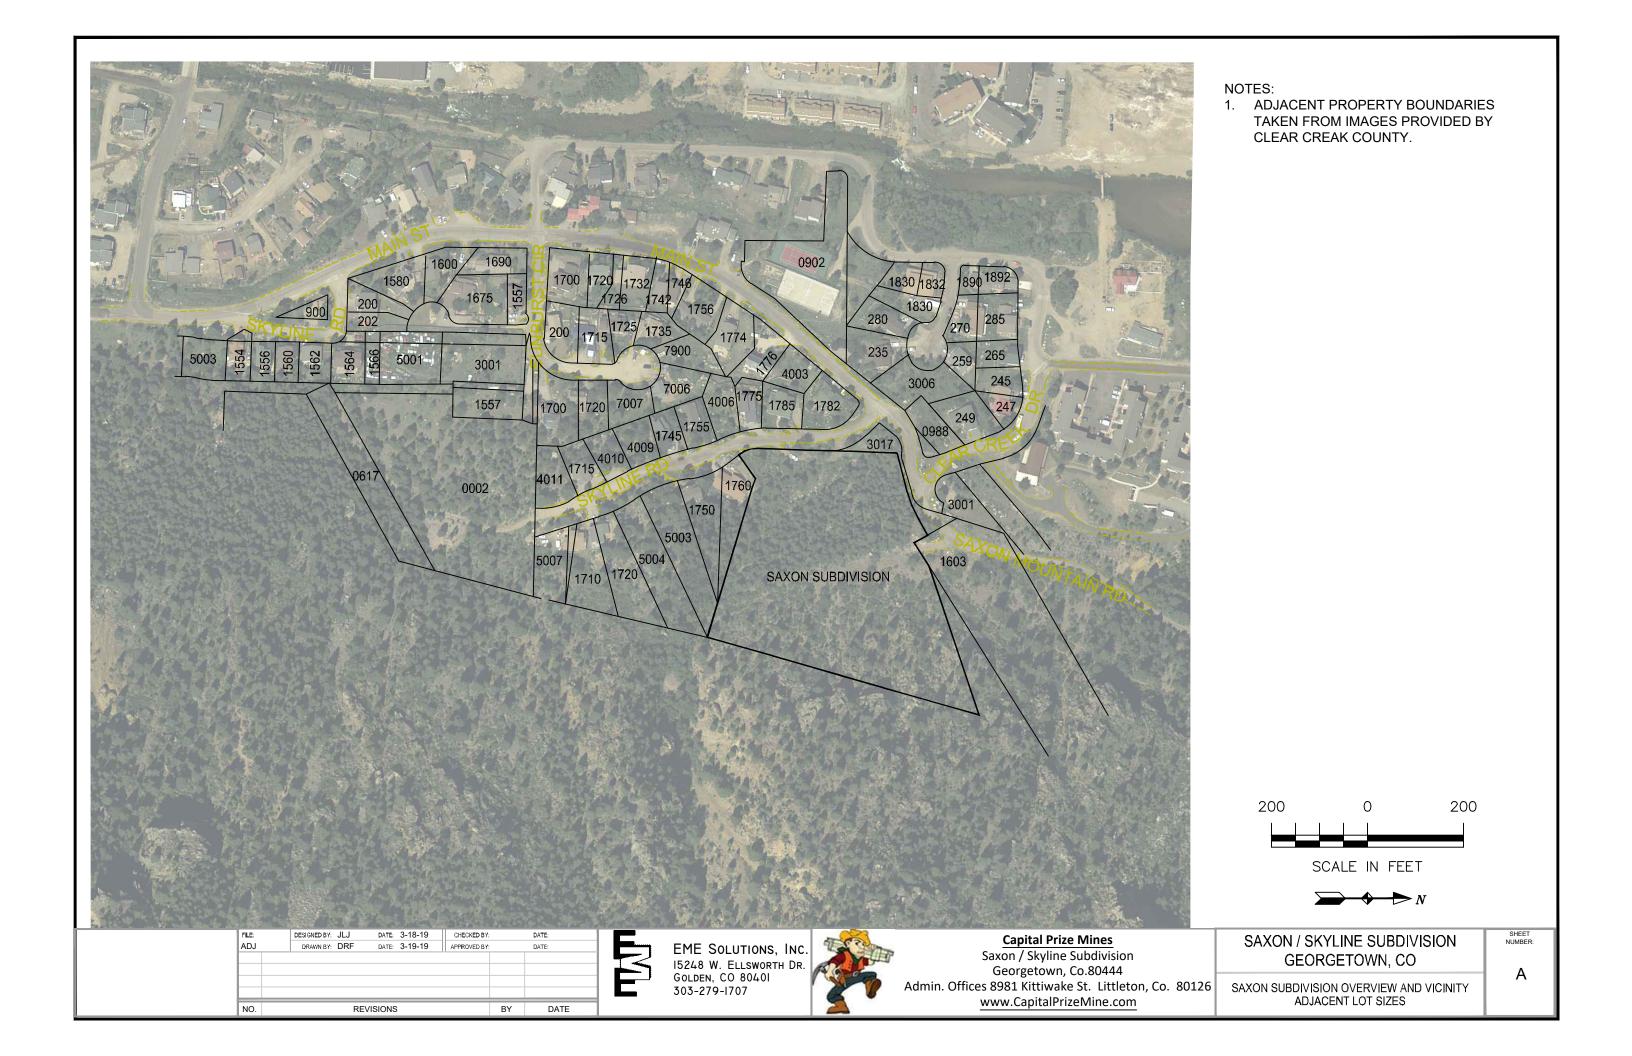

Saxon / Skyline Subdivision Georgetown, Colorado

VICINITY MAP AND LIST OF PLAN SHEETS

NUMBER:

.

| LAST<br>FOUR OF<br>PARCEL | SITE ADDRESS        | ACCOUNT<br>NO. | SQ. FT. |
|---------------------------|---------------------|----------------|---------|
| 0002                      |                     | R009083        | 217,800 |
| 3001                      |                     | R009143        | 26,550  |
| 3002                      | 1830 CLEAR CREEK DR | R009209        | 3,750   |
|                           | 280 SCEPTER CIR     | R009211        | 6,287   |
|                           | 235 SCEPTER CIR     | R009212        | 10,031  |
| 3006                      |                     | R009213        | 15,377  |
|                           | 259 SCEPTER CIR     | R009214        | 6,901   |
|                           | 270 SCEPTER CIR     | R009215        | 7,516   |
|                           | 1890 CLEAR CREEK DR | R009216        | 4,713   |
|                           | 1892 CLEAR CREEK DR | R009217        | 4,713   |
|                           | 285 CLEAR CREEK DR  | R009218        | 7,717   |
|                           | 265 CLEAR CREEK DR  | R009219        | 6,200   |
|                           | 245 CLEAR CREEK DR  | R009220        | 4,167   |
|                           | 247 CLEAR CREEK DR  | R009221        | 4,167   |
|                           | 249 CLEAR CREEK DR  | R009222        | 7,650   |
| 3017                      |                     | R009223        | 4,448   |
| 3018                      | 1832 CLEAR CREEK DR | R009224        | 3,750   |
|                           | 1776 MAIN ST.       | R009225        | 8,349   |
|                           | 1782 MAIN ST.       | R009226        | 8,495   |
|                           | 1775 SKYLINE RD.    | R009229        | 8,308   |
| 4006                      |                     | R009230        | 8,806   |
|                           | 1755 SKYLINE RD.    | R009231        | 5,100   |
|                           | 1745 SKYLINE RD.    | R009232        | 6,176   |
| 4009                      |                     | R009233        | 6,930   |
|                           | 1715 SYLINE RD.     | R009234        | 5,663   |
| 4011                      |                     | R009235        | 6,441   |
| 4010                      |                     | R009236        | 6,098   |
|                           | 1760 SKYLINE RD.    | R009237        | 18,736  |
|                           | 1750 SKYLINE RD.    | R009238        | 13,441  |
| 5003                      |                     | R009239        | 19,996  |
| 5004                      |                     | R009240        | 18,450  |
|                           | 1720 SKYLINE RD.    | R009241        | 18,208  |
|                           | 1710 SKYLINE RD.    | R009242        | 12,792  |
|                           | 1700 MAIN ST.       | R009243        | 7,562   |

| LAST FOUR OF PARCEL         SITE ADDRESS         ACCOUNT NO.         SQ. FT.           1742 MAIN ST.         R009245         3,760           1746 MAIN ST.         R009246         3,760           1756 MAIN ST.         R009247         7,652           1774 MAIN ST.         R009248         7,988           1720 MAIN ST.         R009249         3,073           1726 MAIN ST.         R009250         7,500           200 SUNBURST.         R009251         7,749           CIR         1715         R009251         7,749           CIR         1725         R009253         6,202           SUNBURST CIR         R009253         6,627           TO07         R009254         6,627           SUNBURST CIR         R009256         7,728           SUNBURST CIR         R009257         7,778           SUNBURST CIR         R009258         9,711           SUNBURST CIR         R009259         9,945           1675 SILVER         R009261         7,618           CLOUD CIR         R009534         13,340           1566 SILVER         R009535         3,316           CLOUD CIR         R009536         30,200                                                                                                                                                                                                                                                                                                                                                                                                                                                                                                                                                                                                                                                                                                                                                                                                                                                                                                                                                                                                   |         |               |         |         |
|--------------------------------------------------------------------------------------------------------------------------------------------------------------------------------------------------------------------------------------------------------------------------------------------------------------------------------------------------------------------------------------------------------------------------------------------------------------------------------------------------------------------------------------------------------------------------------------------------------------------------------------------------------------------------------------------------------------------------------------------------------------------------------------------------------------------------------------------------------------------------------------------------------------------------------------------------------------------------------------------------------------------------------------------------------------------------------------------------------------------------------------------------------------------------------------------------------------------------------------------------------------------------------------------------------------------------------------------------------------------------------------------------------------------------------------------------------------------------------------------------------------------------------------------------------------------------------------------------------------------------------------------------------------------------------------------------------------------------------------------------------------------------------------------------------------------------------------------------------------------------------------------------------------------------------------------------------------------------------------------------------------------------------------------------------------------------------------------------------------------------------|---------|---------------|---------|---------|
| 1746 MAIN ST. R009246 3,760 1756 MAIN ST R009247 7,652 1774 MAIN ST R009248 7,988 1720 MAIN ST. R009249 3,073 1726 MAIN ST. R009250 7,500 200 SUNBURST R009251 7,749 CIR 1715 R009252 7,238 SUNBURST CIR 1725 R009253 6,202 SUNBURST CIR 1735 R009254 6,627 SUNBURST CIR 7007 R009256 7,728 1720 R009257 7,778 SUNBURST CIR 1700 R009257 7,778 SUNBURST CIR 1700 R009258 9,711 SUNBURST CIR 1690 MAIN ST. R009259 9,945 1675 SILVER R009261 7,618 CLOUD CIR 3001 R009337 9,583 5001 R009534 13,340                                                                                                                                                                                                                                                                                                                                                                                                                                                                                                                                                                                                                                                                                                                                                                                                                                                                                                                                                                                                                                                                                                                                                                                                                                                                                                                                                                                                                                                                                                                                                                                                                             | FOUR OF | SITE ADDRESS  |         | SQ. FT. |
| 1756 MAIN ST R009247 7,652 1774 MAIN ST R009248 7,988 1720 MAIN ST. R009249 3,073 1726 MAIN ST. R009250 7,500 200 SUNBURST R009251 7,749 CIR 1715 R009252 7,238 SUNBURST CIR 1725 R009253 6,202 SUNBURST CIR 1735 R009254 6,627 SUNBURST CIR 7007 R009256 7,728 T1720 R009257 7,778 SUNBURST CIR 1700 R009257 7,778 SUNBURST CIR 1690 MAIN ST. R009259 9,945 1675 SILVER CLOUD CIR 3001 R009337 9,583 5001 R009534 13,340 1566 SILVER R009535 3,316                                                                                                                                                                                                                                                                                                                                                                                                                                                                                                                                                                                                                                                                                                                                                                                                                                                                                                                                                                                                                                                                                                                                                                                                                                                                                                                                                                                                                                                                                                                                                                                                                                                                            |         | 1742 MAIN ST. | R009245 | 3,760   |
| 1774 MAIN ST R009248 7,988 1720 MAIN ST. R009249 3,073 1726 MAIN ST. R009250 7,500 200 SUNBURST R009251 7,749 CIR 1715 R009252 7,238 SUNBURST CIR 1725 R009253 6,202 SUNBURST CIR 1735 R009254 6,627 SUNBURST CIR 7007 R009256 7,728 1720 R009257 7,778 SUNBURST CIR 1700 R009257 7,778 SUNBURST CIR 1700 R009258 9,711 SUNBURST CIR 1690 MAIN ST. R009259 9,945 1675 SILVER CLOUD CIR 3001 R009337 9,583 5001 R009534 13,340 1566 SILVER R009535 3,316                                                                                                                                                                                                                                                                                                                                                                                                                                                                                                                                                                                                                                                                                                                                                                                                                                                                                                                                                                                                                                                                                                                                                                                                                                                                                                                                                                                                                                                                                                                                                                                                                                                                        |         | 1746 MAIN ST. | R009246 | 3,760   |
| 1720 MAIN ST. R009249 3,073 1726 MAIN ST. R009250 7,500 200 SUNBURST R009251 7,749 CIR 1715 R009252 7,238 SUNBURST CIR 1725 R009253 6,202 SUNBURST CIR 1735 R009254 6,627 SUNBURST CIR 7007 R009256 7,728 1720 R009257 7,778 SUNBURST CIR 1700 R009257 7,778 SUNBURST CIR 1690 MAIN ST. R009259 9,945 1675 SILVER CLOUD CIR 3001 R009534 13,340 1566 SILVER R009535 3,316 CLOUD CIR                                                                                                                                                                                                                                                                                                                                                                                                                                                                                                                                                                                                                                                                                                                                                                                                                                                                                                                                                                                                                                                                                                                                                                                                                                                                                                                                                                                                                                                                                                                                                                                                                                                                                                                                            |         | 1756 MAIN ST  | R009247 | 7,652   |
| 1726 MAIN ST. R009250 7,500  200 SUNBURST R009251 7,749  CIR  1715 R009252 7,238  SUNBURST CIR  1725 R009253 6,202  SUNBURST CIR  1735 R009254 6,627  SUNBURST CIR  7007 R009256 7,728  1720 R009257 7,778  SUNBURST CIR  1700 R009257 7,778  SUNBURST CIR  1700 R009258 9,711  SUNBURST CIR  1690 MAIN ST. R009259 9,945  1675 SILVER R009261 7,618  CLOUD CIR  3001 R009337 9,583  5001 R009534 13,340  1566 SILVER R009535 3,316                                                                                                                                                                                                                                                                                                                                                                                                                                                                                                                                                                                                                                                                                                                                                                                                                                                                                                                                                                                                                                                                                                                                                                                                                                                                                                                                                                                                                                                                                                                                                                                                                                                                                            |         | 1774 MAIN ST  | R009248 | 7,988   |
| 200 SUNBURST   R009251   7,749                                                                                                                                                                                                                                                                                                                                                                                                                                                                                                                                                                                                                                                                                                                                                                                                                                                                                                                                                                                                                                                                                                                                                                                                                                                                                                                                                                                                                                                                                                                                                                                                                                                                                                                                                                                                                                                                                                                                                                                                                                                                                                 |         | 1720 MAIN ST. | R009249 | 3,073   |
| CIR 1715 SUNBURST CIR 1725 SUNBURST CIR 1735 SUNBURST CIR 7007 R009254 R009254 R009256 7,728 R009257 R009257 R778 SUNBURST CIR 1700 SUNBURST CIR 1700 SUNBURST CIR 1690 MAIN ST. R009259 P,945 R009257 R009259 R009258 R009258 R009258 R009258 R009258 R009258 R009258 R009259 |         | 1726 MAIN ST. | R009250 | 7,500   |
| SUNBURST CIR   1725   R009253   6,202     SUNBURST CIR   1735   R009254   6,627     SUNBURST CIR   R009256   7,728     T700                                                                                                                                                                                                                                                                                                                                                                                                                                                                                                                                                                                                                                                                                                                                                                                                                                                                                                                                                                                                                                                                                                                                                                                                                                                                                                                                                                                                                                                                                                                                                                                                                                                                                                                                                                                                                                                                                                                                                                                                    |         |               | R009251 | 7,749   |
| SUNBURST CIR         1735       R009254       6,627         SUNBURST CIR       R009256       7,728         1720       R009257       7,778         SUNBURST CIR       R009258       9,711         SUNBURST CIR       1690 MAIN ST.       R009259       9,945         1675 SILVER CLOUD CIR       R009261       7,618         3001       R009337       9,583         5001       R009534       13,340         1566 SILVER CLOUD CIR       R009535       3,316         CLOUD CIR       R009535       3,316                                                                                                                                                                                                                                                                                                                                                                                                                                                                                                                                                                                                                                                                                                                                                                                                                                                                                                                                                                                                                                                                                                                                                                                                                                                                                                                                                                                                                                                                                                                                                                                                                         |         |               | R009252 | 7,238   |
| SUNBURST CIR           7007         R009256         7,728           1720         R009257         7,778           SUNBURST CIR         R009258         9,711           SUNBURST CIR         1690 MAIN ST.         R009259         9,945           1675 SILVER CLOUD CIR         R009261         7,618           3001         R009337         9,583           5001         R009534         13,340           1566 SILVER CLOUD CIR         R009535         3,316           CLOUD CIR         CLOUD CIR         CLOUD CIR                                                                                                                                                                                                                                                                                                                                                                                                                                                                                                                                                                                                                                                                                                                                                                                                                                                                                                                                                                                                                                                                                                                                                                                                                                                                                                                                                                                                                                                                                                                                                                                                          |         |               | R009253 | 6,202   |
| 1720 R009257 7,778 SUNBURST CIR 1700 R009258 9,711 SUNBURST CIR 1690 MAIN ST. R009259 9,945 1675 SILVER R009261 7,618 CLOUD CIR 3001 R009337 9,583 5001 R009534 13,340 1566 SILVER R009535 3,316 CLOUD CIR                                                                                                                                                                                                                                                                                                                                                                                                                                                                                                                                                                                                                                                                                                                                                                                                                                                                                                                                                                                                                                                                                                                                                                                                                                                                                                                                                                                                                                                                                                                                                                                                                                                                                                                                                                                                                                                                                                                     |         |               | R009254 | 6,627   |
| SUNBURST CIR   1700   R009258   9,711     SUNBURST CIR   1690 MAIN ST.   R009259   9,945     1675 SILVER   R009261   7,618     CLOUD CIR   R009337   9,583     5001   R009534   13,340     1566 SILVER   R009535   3,316     CLOUD CIR   CLOUD CIR                                                                                                                                                                                                                                                                                                                                                                                                                                                                                                                                                                                                                                                                                                                                                                                                                                                                                                                                                                                                                                                                                                                                                                                                                                                                                                                                                                                                                                                                                                                                                                                                                                                                                                                                                                                                                                                                             | 7007    |               | R009256 | 7,728   |
| SUNBURST CIR         690 MAIN ST.         R009259         9,945           1675 SILVER CLOUD CIR         R009261         7,618           3001         R009337         9,583           5001         R009534         13,340           1566 SILVER CLOUD CIR         R009535         3,316                                                                                                                                                                                                                                                                                                                                                                                                                                                                                                                                                                                                                                                                                                                                                                                                                                                                                                                                                                                                                                                                                                                                                                                                                                                                                                                                                                                                                                                                                                                                                                                                                                                                                                                                                                                                                                         |         |               | R009257 | 7,778   |
| 1675 SILVER R009261 7,618 CLOUD CIR  3001 R009337 9,583 5001 R009534 13,340 1566 SILVER R009535 3,316 CLOUD CIR                                                                                                                                                                                                                                                                                                                                                                                                                                                                                                                                                                                                                                                                                                                                                                                                                                                                                                                                                                                                                                                                                                                                                                                                                                                                                                                                                                                                                                                                                                                                                                                                                                                                                                                                                                                                                                                                                                                                                                                                                |         |               | R009258 | 9,711   |
| CLOUD CIR R009337 9,583 5001 R009534 13,340 1566 SILVER R009535 3,316 CLOUD CIR                                                                                                                                                                                                                                                                                                                                                                                                                                                                                                                                                                                                                                                                                                                                                                                                                                                                                                                                                                                                                                                                                                                                                                                                                                                                                                                                                                                                                                                                                                                                                                                                                                                                                                                                                                                                                                                                                                                                                                                                                                                |         | 1690 MAIN ST. | R009259 | 9,945   |
| 5001 R009534 13,340<br>1566 SILVER R009535 3,316<br>CLOUD CIR                                                                                                                                                                                                                                                                                                                                                                                                                                                                                                                                                                                                                                                                                                                                                                                                                                                                                                                                                                                                                                                                                                                                                                                                                                                                                                                                                                                                                                                                                                                                                                                                                                                                                                                                                                                                                                                                                                                                                                                                                                                                  |         |               | R009261 | 7,618   |
| 1566 SILVER R009535 3,316<br>CLOUD CIR                                                                                                                                                                                                                                                                                                                                                                                                                                                                                                                                                                                                                                                                                                                                                                                                                                                                                                                                                                                                                                                                                                                                                                                                                                                                                                                                                                                                                                                                                                                                                                                                                                                                                                                                                                                                                                                                                                                                                                                                                                                                                         | 3001    |               | R009337 | 9,583   |
| CLOUD CIR                                                                                                                                                                                                                                                                                                                                                                                                                                                                                                                                                                                                                                                                                                                                                                                                                                                                                                                                                                                                                                                                                                                                                                                                                                                                                                                                                                                                                                                                                                                                                                                                                                                                                                                                                                                                                                                                                                                                                                                                                                                                                                                      | 5001    |               | R009534 | 13,340  |
| 5003 R009536 30,200                                                                                                                                                                                                                                                                                                                                                                                                                                                                                                                                                                                                                                                                                                                                                                                                                                                                                                                                                                                                                                                                                                                                                                                                                                                                                                                                                                                                                                                                                                                                                                                                                                                                                                                                                                                                                                                                                                                                                                                                                                                                                                            |         |               | R009535 | 3,316   |
|                                                                                                                                                                                                                                                                                                                                                                                                                                                                                                                                                                                                                                                                                                                                                                                                                                                                                                                                                                                                                                                                                                                                                                                                                                                                                                                                                                                                                                                                                                                                                                                                                                                                                                                                                                                                                                                                                                                                                                                                                                                                                                                                | 5003    |               | R009536 | 30,200  |

| LAST<br>FOUR OF<br>PARCEL | SITE ADDRESS            | ACCOUNT<br>NO. | SQ. FT. |
|---------------------------|-------------------------|----------------|---------|
|                           | 1556 SILVER             | R009539        | 5,250   |
|                           | CLOUD CIR               |                |         |
|                           | 1554 SILVER             | R009540        | 4,200   |
|                           | CLOUD CIR               |                |         |
|                           | 1560 SILVER             | R009543        | 5,250   |
|                           | CLOUD CIR               | D000544        | F 0 F 0 |
|                           | 1562 SILVER             | R009544        | 5,250   |
|                           | CLOUD CIR               | D000E4E        | 4 200   |
|                           | 1564 SIVER<br>CLOUD CIR | R009545        | 4,200   |
|                           | 1600 MAIN ST.           | R009647        | 8,800   |
|                           | 1580 MAIN ST.           | R009648        | 8,368   |
|                           | 200 SKYLINE             | R009649        | 3,792   |
|                           | RD.                     |                | •       |
|                           | 202 SKYLINE             | R009650        | 3,792   |
|                           | RD.                     |                |         |
| 0988                      |                         | R016456        | 52,708  |
| 4003                      |                         | R017265        | 6,474   |
|                           | 1785 SKYLINE<br>RD.     | R017266        | 6,966   |
| 5007                      |                         | R017463        | 7,250   |
| 1603                      |                         | R106458        | 79,279  |
| 0900                      |                         | R162052        | 6,750   |
| 7900                      |                         | R162065        | 8,293   |
| 0617                      |                         | R162299        | 74,923  |
| 0902                      |                         |                | 41,659  |
| 7006                      |                         |                | 8,285   |

SAXON / SKYLINE SUBDIVISION GEORGETOWN, CO

SHEET NUMBER:

SAXON SUBDIVISION AND VICINITY ADJACENT LOT SIZES