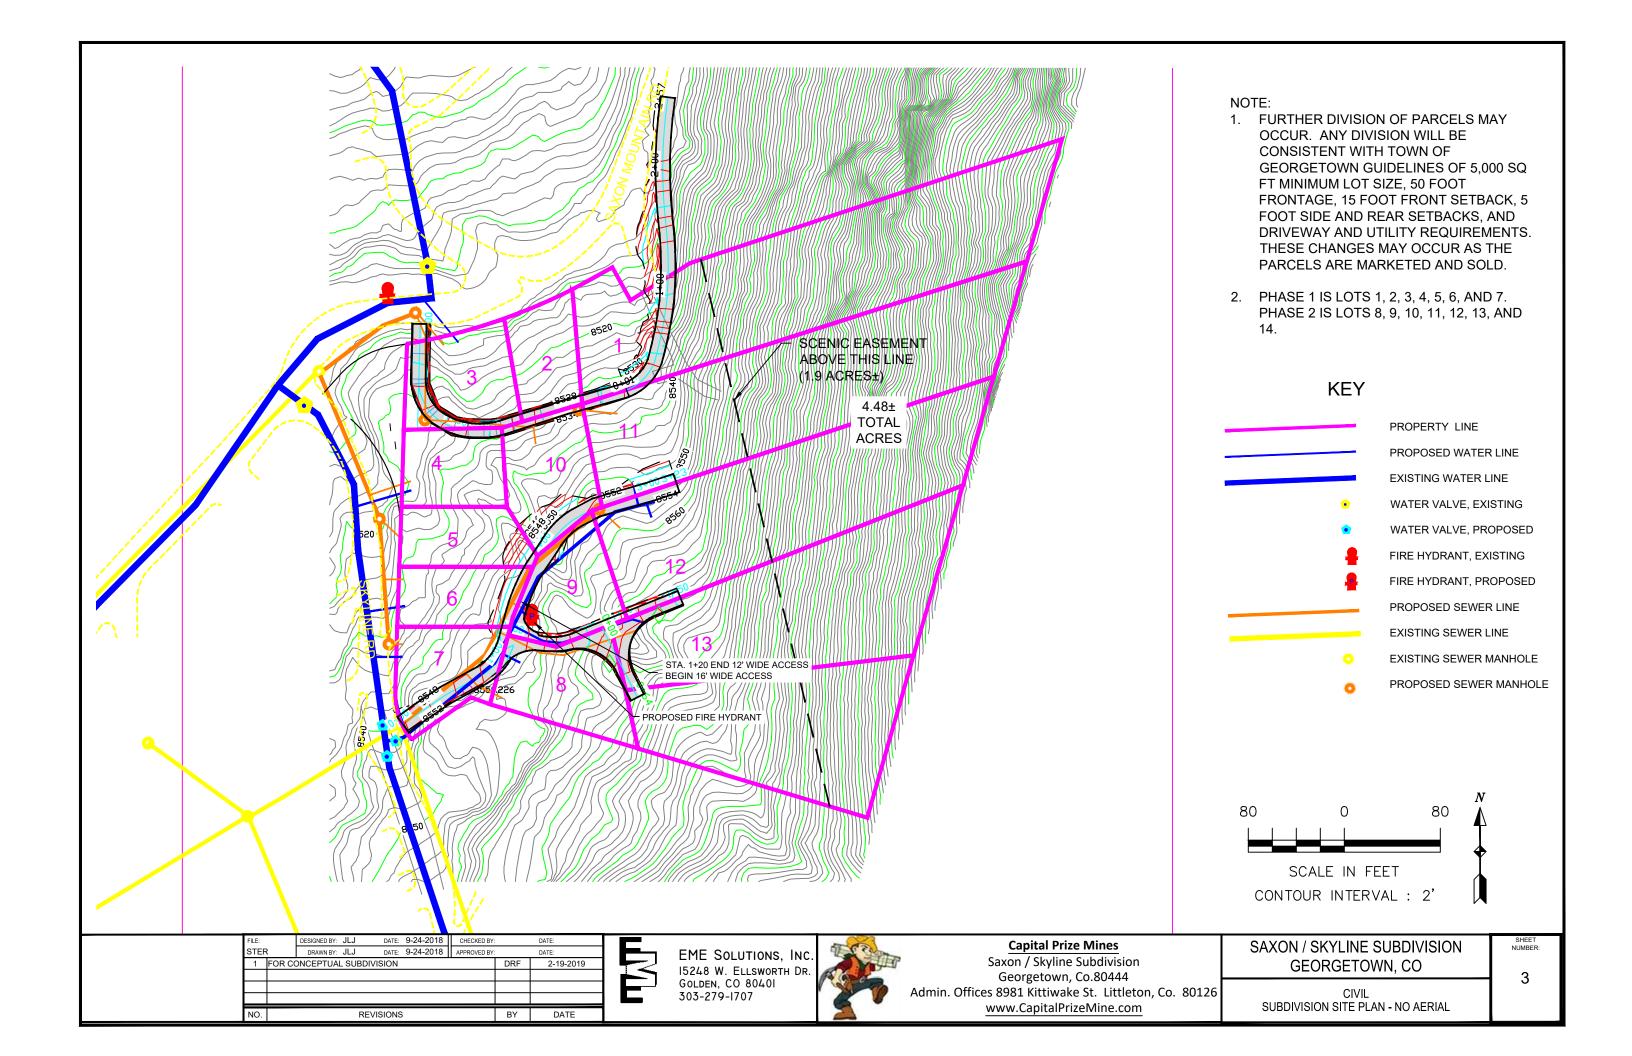

## NOTES:

- 1. ALL PLAN SHEETS HAVE TITLE BLOCK, SCALE, AND ARROW AS APPROPRIATE.
- 2. ROADWAY RIGHTS-OF-WAY (SKYLINE ROAD, SAXON MOUNTAIN ROAD) HAVE BEEN DEFINED BY EVERGREEN SURVEYING.
- 3. THE PROPOSED LAND USE IS RESIDENTIAL AND ALL LOTS WILL BE MORE THAN 5,000 SQUARE FEET IN AREA.
- 4. THE LOT SUBDIVISION AS SHOWN DEFINES THE HIGHEST NUMBER OF LOTS EXPECTED. CPM II REQUESTS THE FLEXIBILITY TO COMBINE LOTS PRIOR TO TIME OF SALE. THIS COMBINING OF LOTS WILL RESULT IN LOWER DENSITY THAN THE CONFIGURATION THAT IS SHOWN.
- 5. THERE ARE NO EXISTING IMPROVEMENTS ON THE SUBJECT PROPERTY.
- 6. THERE ARE NO EXISTING UTILITIES OR EASEMENTS. WATER AND SEWER LINES WILL TIE INTO EXISTING TOWN OF GEORGETOWN UTILITIES. ANY MAIN LINES WILL BECOME THE PROPERTY OF THE TOWN OF GEORGETOWN. INDIVIDUAL SUPPLY LINES WILL BECOME THE PROPERTY OF THE INDIVIDUAL LOT OWNER.
- 7. UTILITY EASEMENTS WILL BE PROVIDED AS DIRECTED BY THE TOWN OF GEORGETOWN OR XCEL ENERGY.
- 8. THE TOPOGRAPHICAL CHARACTER OF THE LAND IS INDICATED IN THE SLOPE MAP AND THE PLAN VIEWS. IN GENERAL, THE EXISTING TOPOGRAPHY WILL REMAIN, WITH SOME CUT AND FILL AND SOME RETAINING WALLS REQUIRED TO CONSTRUCT THE PROPOSED DRIVEWAYS AND HOMES.
- 9. WATER AND SEWER UTILITIES ARE INDICATED ON SHEETS 2 AND 3. JOHN JANKOUSKY OF EME MET WITH RYAN ZABEL, PUBLIC WORKS SUPERVISOR, AND HAS INCORPORATED MR. ZABEL'S SUGGESTIONS INTO THE PLAN SHEETS. ANY ADDITIONAL COMMENTS WILL BE INCORPORATED.
- 10. RYAN ZABEL, PUBLIC WORKS SUPERVISOR, INDICATED THAT THERE IS ADEQUATE CAPACITY TO SERVE THE SUBDIVISION WITH WATER AND SEWER.
- 11. MINIMUM DEPTH FOR SEWER AND WATER IS ASSUMED TO BE 5 FEET.
- 12. GUIDANCE FOR ACCESS FOR EMERGENCY VEHICLES HAS BEEN RECEIVED FROM KELLY BABEON, FIRE CHIEF.
- 13. AN ENVIRONMENTAL ASSESSMENT HAS BEEN PREPARED IN PARTNERSHIP WITH CLEAR CREEK COUNTY OPEN LANDS