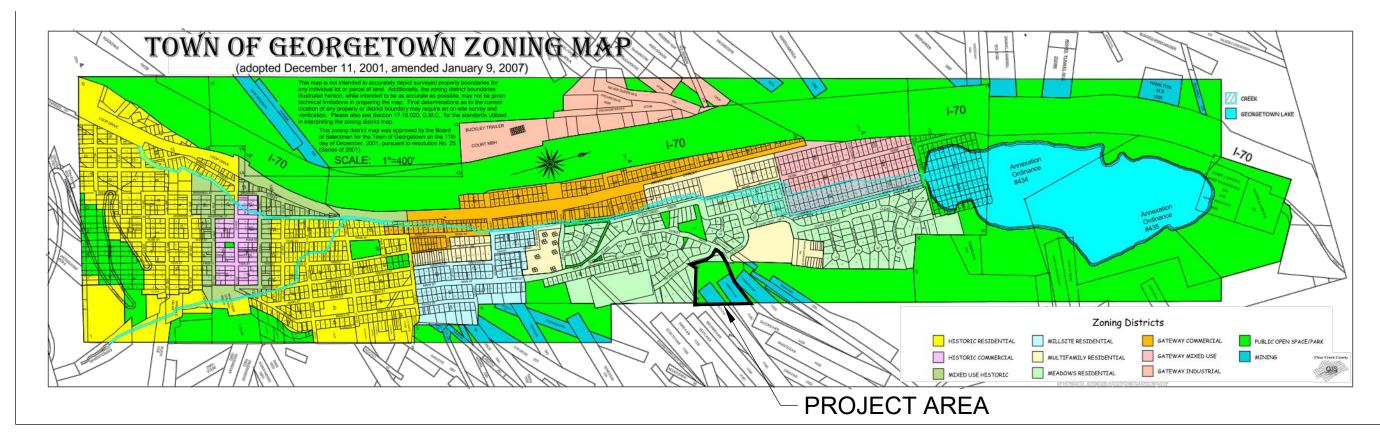

## VICINITY MAP SCALE 1" = 1000' AT 11X17



## LIST OF PLAN SHEETS

SHEET 1. VICINITY MAP

SHEET 2. OVERVIEW OF SUBDIVISION AND VICINITY

SHEET 3. SUBDIVISION SITE PLAN - NO AERIAL

SHEET 4. SLOPE MAP PROVIDED BY CLEAR CREEK COUNTY GIS

SHEET A&B. ADJACENT LOT SIZES

## NOTES:

- 1. ALL PLAN SHEETS HAVE TITLE BLOCK, SCALE, AND ARROW AS APPROPRIATE.
- 2. ROADWAY RIGHTS-OF-WAY (SKYLINE ROAD, SAXON MOUNTAIN ROAD) HAVE BEEN DEFINED BY EVERGREEN SURVEYING.
- 3. THE PROPOSED LAND USE IS RESIDENTIAL AND ALL LOTS WILL BE MORE THAN 5,000 SQUARE FEET IN AREA.
- 4. THE LOT SUBDIVISION AS SHOWN DEFINES THE HIGHEST NUMBER OF LOTS EXPECTED. CPM II REQUESTS THE FLEXIBILITY TO COMBINE LOTS PRIOR TO TIME OF SALE. THIS COMBINING OF LOTS WILL RESULT IN LOWER DENSITY THAN THE CONFIGURATION THAT IS SHOWN.
-