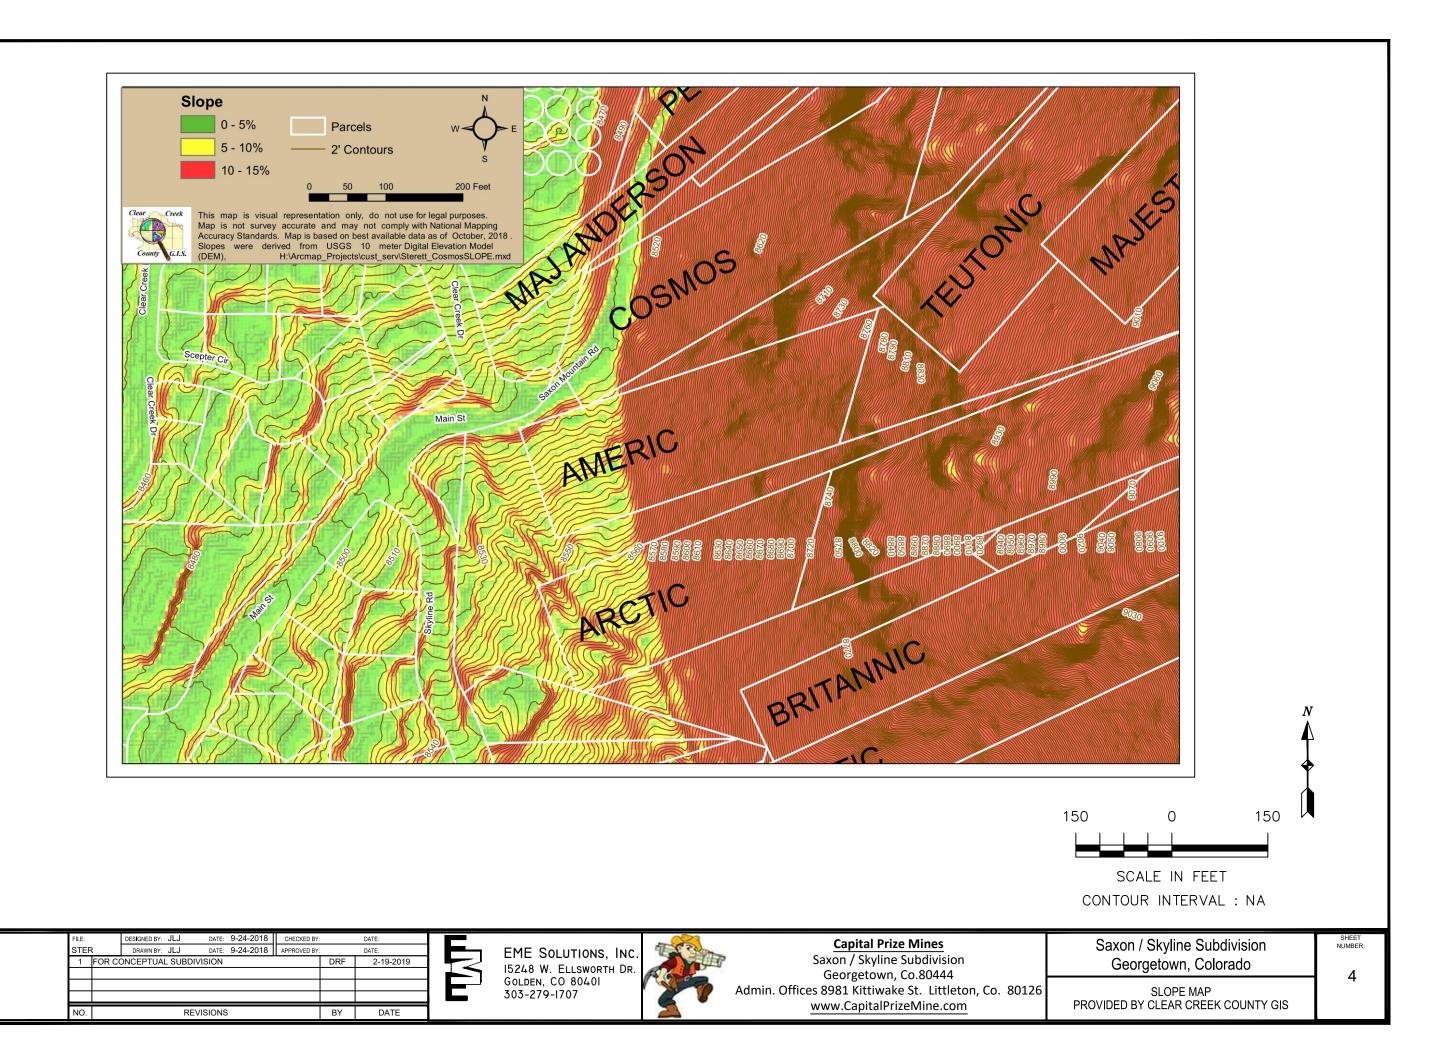

## NOTES:

- 1. ALL PLAN SHEETS HAVE TITLE BLOCK, SCALE, AND ARROW AS APPROPRIATE.
- 2. ROADWAY RIGHTS-OF-WAY (SKYLINE ROAD, SAXON MOUNTAIN ROAD) HAVE BEEN DEFINED BY EVERGREEN SURVEYING.
- 3. THE PROPOSED LAND USE IS RESIDENTIAL AND ALL LOTS WILL BE MORE THAN 5,000 SQUARE FEET IN AREA.
- 4. THE LOT SUBDIVISION AS SHOWN DEFINES THE HIGHEST NUMBER OF LOTS EXPECTED. CPM II REQUESTS THE FLEXIBILITY TO COMBINE LOTS PRIOR TO TIME OF SALE. THIS COMBINING OF LOTS WILL RESULT IN LOWER DENSITY THAN THE CONFIGURATION THAT IS SHOWN.
- 5. THERE ARE NO EXISTING IMPROVEMENTS ON THE SUBJECT PROPERTY.
- 6. THERE ARE NO EXISTING UTILITIES OR EASEMENTS. WATER AND SEWER LINES WILL TIE INTO EXISTING TOWN OF GEORGETOWN UTILITIES. ANY MAIN LINES WILL BECOME THE PROPERTY OF THE TOWN OF GEORGETOWN. INDIVIDUAL SUPPLY LINES WILL BECOME THE PROPERTY OF THE INDIVIDUAL LOT OWNER.
- 7. UTILITY EASEMENTS WILL BE PROVIDED AS DIRECTED BY THE TOWN OF GEORGETOWN OR XCEL ENERGY.
- 8. THE TOPOGRAPHICAL CHARACTER OF THE LAND IS INDICATED IN THE SLOPE MAP AND THE PLAN VIEWS. IN GENERAL, THE EXISTING TOPOGRAPHY WILL REMAIN, WITH SOME CUT AND FILL AND SOME RETAINING WALLS REQUIRED TO CONSTRUCT THE PROPOSED DRIVEWAYS AND HOMES.
- 9. WATER AND SEWER UTILITIES ARE INDICATED ON SHEETS 2 AND 3. JOHN JANKOUSKY OF EME MET WITH RYAN ZABEL, PUBLIC WORKS SUPERVISOR, AND HAS INCORPORATED MR. ZABEL'S SUGGESTIONS INTO THE PLAN SHEETS. ANY ADDITIONAL COMMENTS WILL BE INCORPORATED.
- 10. RYAN ZABEL, PUBLIC WORKS SUPERVISOR, INDICATED THAT THERE IS ADEQUATE CAPACITY TO SERVE THE SUBDIVISION WITH WATER AND SEWER.
- 11. MINIMUM DEPTH FOR SEWER AND WATER IS ASSUMED TO BE 5 FEET.
- 12. GUIDANCE FOR ACCESS FOR EMERGENCY VEHICLES HAS BEEN RECEIVED FROM KELLY BABEON, FIRE CHIEF.
- 13. AN ENVIRONMENTAL ASSESSMENT HAS BEEN PREPARED IN PARTNERSHIP WITH CLEAR CREEK COUNTY OPEN LANDS