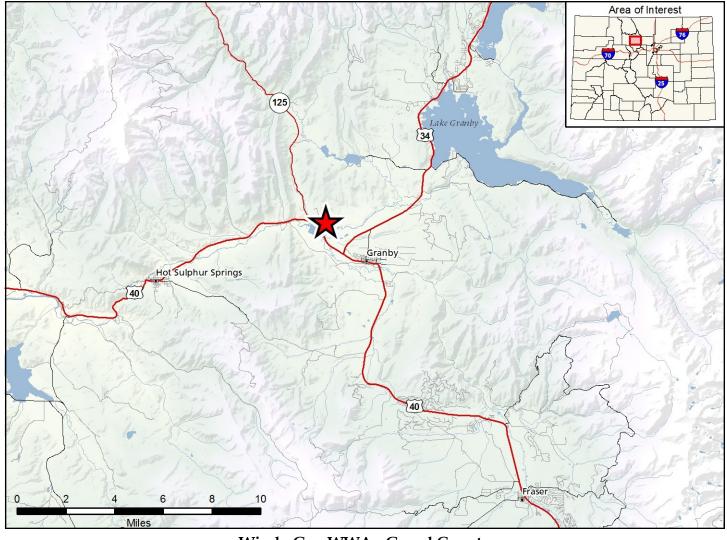

Windy Gap Watchable Wildlife Area Windy Gap Reservoir SWA Boundary Parking Info Source BLM No Public Access Kiosk Restroom Viewing Area ---- Trail

Windy Gap WWA - Grand County

From Granby, go 2 miles west on US Highway 40.