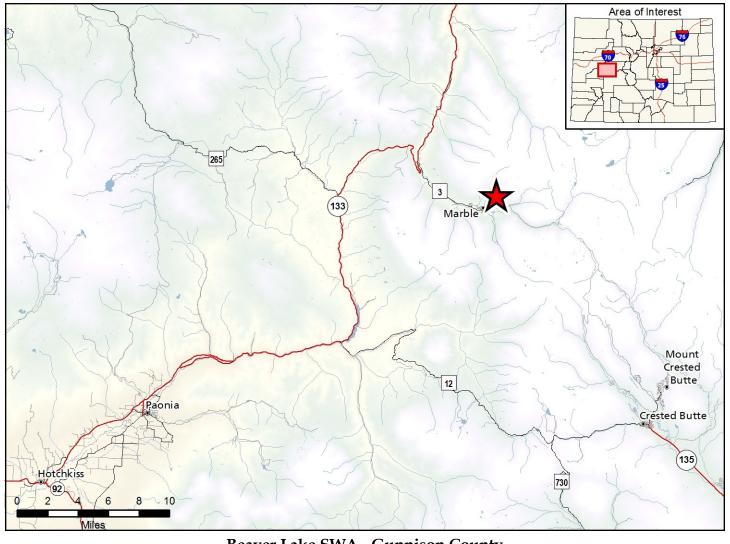

## **Beaver Lake State Wildlife Area**

Beaver Lake SWA - Gunnison County

From Marble, go 1/4 mile east on County Road 3 to the lake.