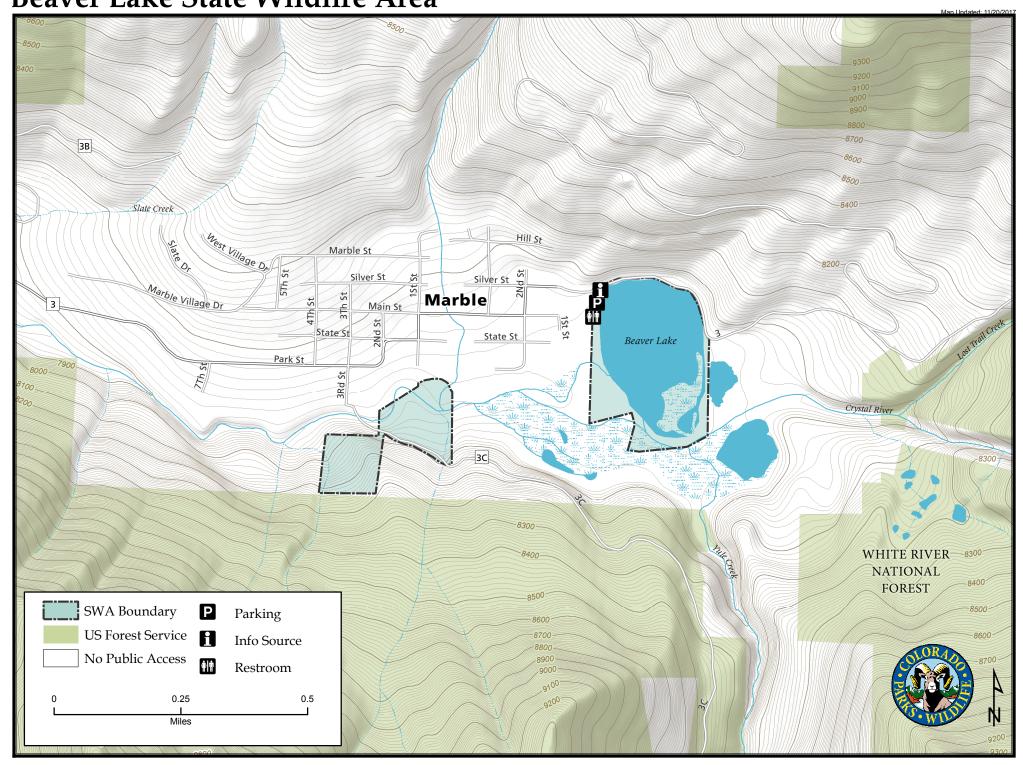

## **Beaver Lake State Wildlife Area**

Beaver Lake SWA - Gunnison County

From Marble, go 1/4 mile east on County Road 3 to the lake.

- A. Boating is prohibited, except for float tubes or craft propelled by hand.
- B. Camping is prohibited.
- C. Discharge of firearms or bows is prohibited.
- D. Fires are prohibited.
- E. Vehicles are prohibited on dam.