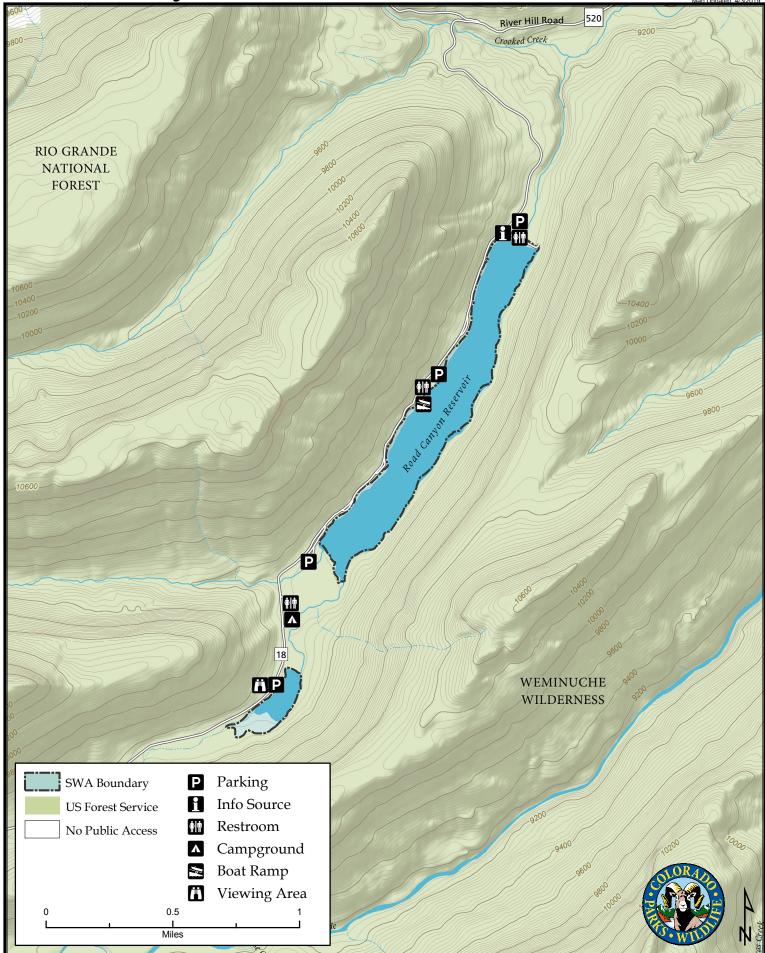

## Road Canyon Reservoir State Wildlife Area

## Wildlife Area Offers:

Fishing: Coldwater Lake Recreation: Wildlife Viewing

## **Regulations:**

In addition to or in place of those restrictions listed in regulation #900 the below listed provisions or restrictions apply (see Ch. 9, http://cpw.state.co.us/aboutus/Pages/Regulations.aspx).

- A. Camping is prohibited.
- B. Boating is prohibited in a manner that creates a white water wake.

**More Information:** CPW Office (Monte Vista): (719) 587-6900 CPW Website: http://cpw.state.co.us/

This product is produced and distributed by: Colorado Parks and Wildlife - GIS Group, 317 W. Prospect, Fort Collins, CO 80526. Information depicted hereon is for reference purposes only and is compiled from best available sources. Mapped property boundaries may or may not reflect actual legal holdings. Please observe and respect all marked boundaries and signs on the property. Regulations are subject to change - posted regulations at the individual SWA take precedence over any regulations referred to here. For further information, please see regulations brochures available at CPW offices or cpw.state.co.us.