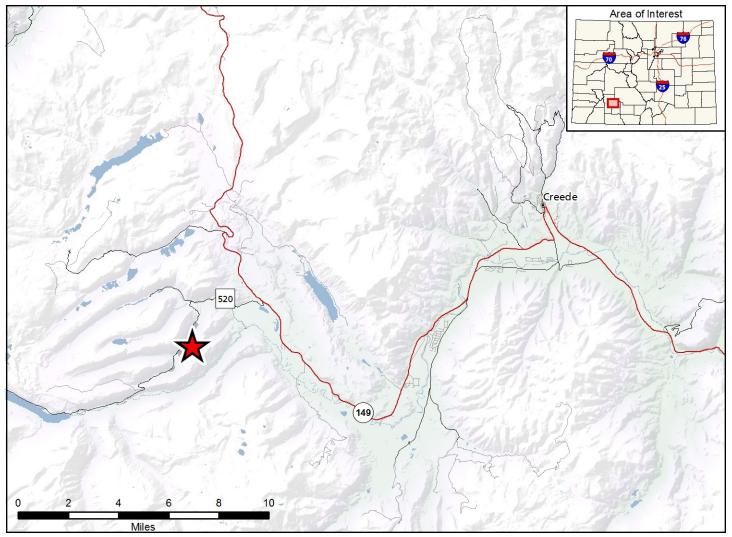

## Road Canyon Reservoir SWA - Hinsdale County

From Creede, go 25 miles west and north on Highway 149 to Forest Service Road 520, and then 4 miles west (left) to the reservoir.